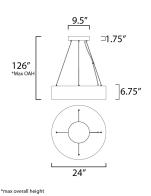

## **MEASUREMENTS**

DIMENSION

MAX OAH

CANOPY

Contemporary Lighting™

| : | 24" L x 24" W x 6.75" H   |
|---|---------------------------|
| : | 129" OAH                  |
| : | 9.5" W x 1.75" H x 9.5" L |
| : | 35.93 lb                  |