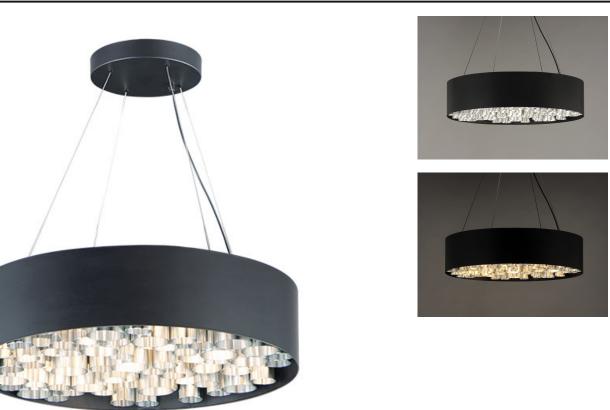

#### **PRODUCT DESCRIPTION**

Drums of Black conceal various size Brushed Aluminum tubes which are specially treated to create visual stimulation as the LED light passes through. This exclusive design produces incredible light without glare which adds to the glamor of this unique design.

#### FINISHES OPTION

Black / Brushed Aluminum (BKAL)

MATERIAL Steel, Aluminum

RATINGS cETLus Dry Location